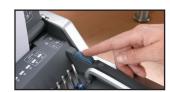

multiple documents at once. Perfect for reports.

BINDS UP TO

600

SHEETS



#### WIRE

Stylish, secure, metal finish for a premium look.

PUNCHES UP TO

20

SHEETS

BINDS UP TO

130

SHEETS



Durable, flexible coils lie flat for easy presenting.

BINDS UP TO

400

SHEETS



### LARGE OFFICE



MULTIPLE USERS Daily office use



HEAVY USAGE

## SMALL OFFICE / **HOME OFFICE**



1-3 USERS Home office/small office use a few times a week



MEDIUM USAGE

## **PERSONAL**



1 USER Home or home office use a few times a month



LIGHT USAGE



Comb Selection Guide Enables users to keep the binding supplies neat and makes it easy to select the right comb.



Satellite System Removable binding platform allows multiple users to punch and bind simultaneously reducing down time in the work place.



Electric Punch Effortless electric operation - just push the button to